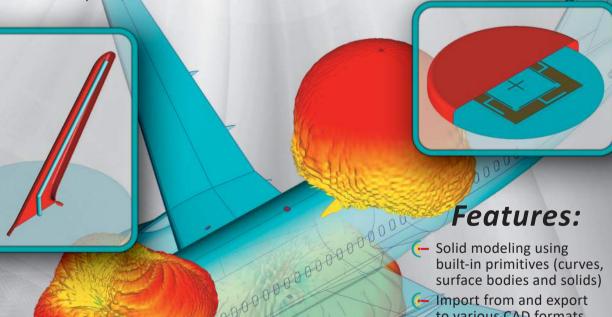

## Features:

- Solid modeling using built-in primitives (curves, surface bodies and solids)
- Import from and export to various CAD formats with efficient model repair and defeaturing
- Easy manipulations and **Boolean Operations**
- Quadrilateral mesher optimized for HOBFs
- Full support for symbolic modeling, symmetry, GPU acceleration and other standard WIPL-D features